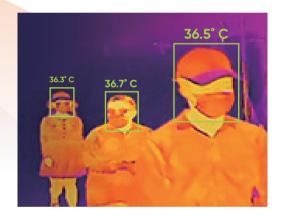

# Group Temperature Screening

## Group Screening with High Efficiency

#### Thermographic Bullet Camera

Supports simultaneous temperature screening of multiple people, greatly enhancing efficiency