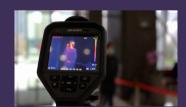

# Temperature Screening on Patrol

### Anytime, Anywhere, Just One Click

#### Thermographic Handheld Camera

Supports preliminary on-spot temperature screening without disturbing a person