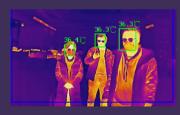

# Group Temperature Screening

## Group Screening with High Efficiency

#### Thermographic Bullet Camera

Supports simultaneous temperature screening of multiple people, greatly enhancing efficiency