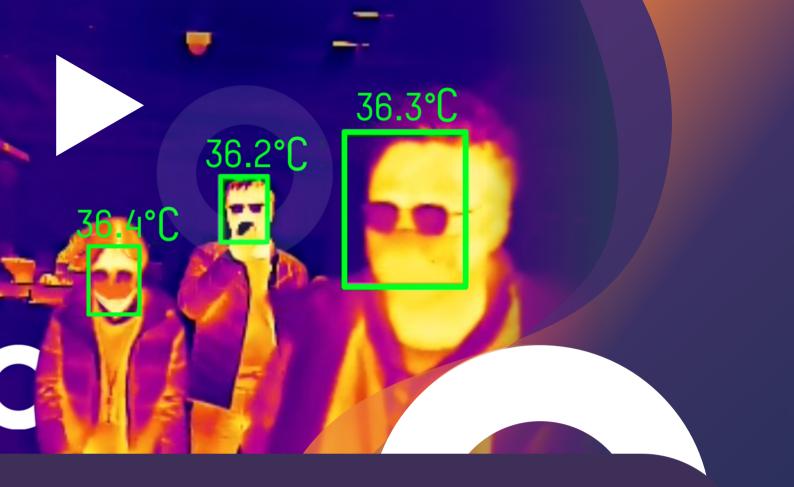

# Group Temperature Screening

## Group Screening with High Efficiency

#### Thermographic Bullet Camera

Supports simultaneous temperature screening of multiple people, greatly enhancing efficiency