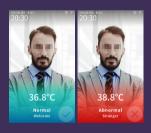

# Temperature Screening & Mask Detection

#### Intuitive Demonstration

#### Thermographic Camera & DeepinMind NVR

The special interface of DeepinMind NVR visually displaying temperature and mask status